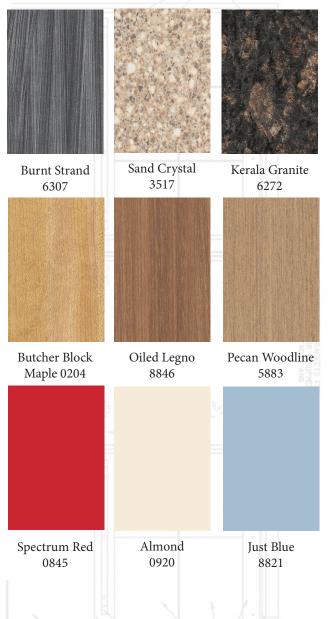

## INTEFLEX Panel System Designs

## 

By combining a vertical panel with large horizontal panels the ILLUSIONS<sup>\*\*</sup> design visually enhances the true size of the cab. Change the wood laminate to a solid color or patterned laminate to create your very own ILLUSIONS<sup>\*\*</sup>. The ILLUSIONS<sup>®</sup> design is composed of four panels. The large vertical panel can be faced with mirrored or brushed stainless steel or even a laminate. The two large horizontal panels are separated by a narrow horizontal panel behind the handrail.

Additional Illusions<sup>™</sup> panel designs and material selections can be seen on our website. www.InteflexPanels.com



The Difference is in the Details

Artistic rendering. Actual design is proportionate to cab size. INTEFLEX<sup>™</sup> ILLUSIONS<sup>™</sup> with Formica<sup>®</sup> Prestige Walnut 6209 laminate. Mirrored stainless steel vertical panel. Brushed stainless steel wall base, cap and corner reveals. Shown with mirrored stainless steel panel behind 2" stainless steel flat bar handrail.